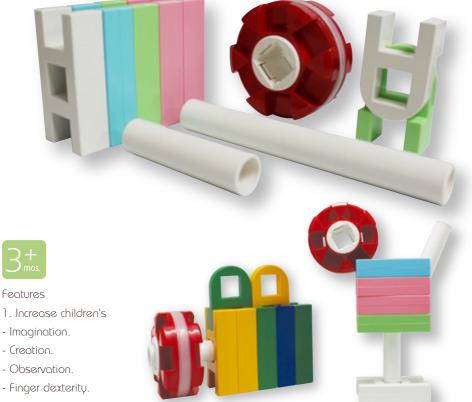

## CB-01

The structure method of our color cubes is not easy to loosen, and the wheel does not fall off during the rotation process. If the child is able to complete the illustrations in the various instruction manuals. I believe that the children do not need to look at any lesson plans in the future, that is, they can constantly create the works conceived in their hearts through their own understanding of the changes in our Color cubes building blocks.

- Shape perception.
- 2. All of those parts are bigger than 5cm; it can prevent children from swallowing.
- 3. There are no sharp edges in these puzzles. It is safe for children to play.

Materials ABS